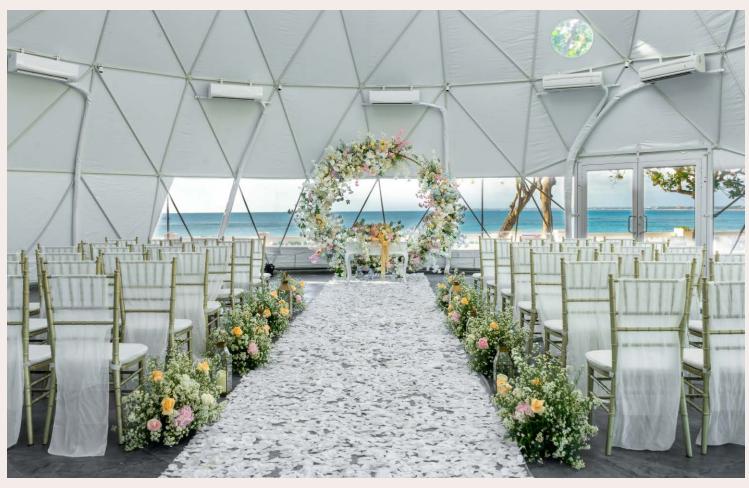

Immerse yourselves in the awe-inspiring beauty of the Indian Ocean, where boundless vistas captivate the soul.

The Dome, an exquisite canvas, awaits your boundless creativity. Let your personalities shine through with enchanting floral arrangements, rustic wooden accents, and delicate lighting ornaments that enhance your ceremony and reception. Experience unforgettable moments within the uniquely designed paired venue of our exclusive Dome and Tupai. A gathering place for loved ones, family, friends, and colleagues, this enchanting setting accommodates up to 30 cherished guests, with the Dome as the ceremony space and Tupai for the reception.

## Together Forever

Surrounded by the ocean breeze, declare your love amidst the enchanting mist and let your special day unfold within the Dome.

We promise to make this moment the most extraordinary day of your life. The paired venue, featuring the Dome for the reception and Tupai for the ceremony, is designed to accommodate up to 30 cherished guests. Embrace the magic and create memories that will last a lifetime.