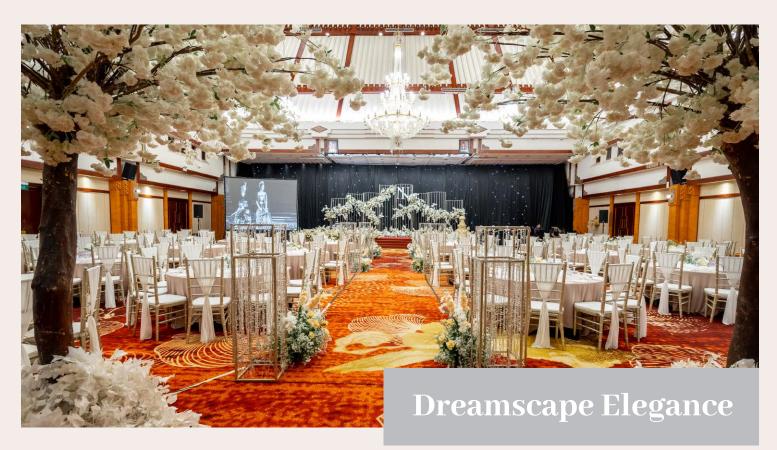

**Sunset Vow** 

Step into a world where love reigns supreme. A grand ballroom, a sanctuary of blissful future promises, awaits 200 cherished guests who are about to witness a momentous celebration. Crystal chandeliers cast a soft, mesmerizing glow upon walls adorned with hues of blush and gold, enveloping the space in a tapestry of elegance.

This wedding in the Kharisma Ballroom love weaves its magic, bringing hearts together, embracing the beauty of unity. It is a celebration of profound moments, where memories are etched into the fabric of time, forever cherished in the depths of every soul present.