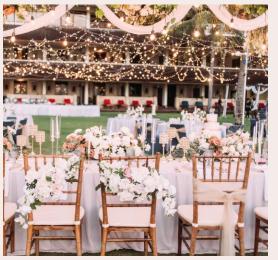

**Sunset Vow** 

Step into a world where love reigns supreme. A grand ballroom, a sanctuary of blissful future promises, awaits 200 cherished guests who are about to witness a momentous celebration. Crystal chandeliers cast a soft, mesmerizing glow upon walls adorned with hues of blush and gold, enveloping the space in a tapestry of elegance.

This wedding in the Kharisma Ballroom love weaves its magic, bringing hearts together, embracing the beauty of unity. It is a celebration of profound moments, where memories are etched into the fabric of time, forever cherished in the depths of every soul present.